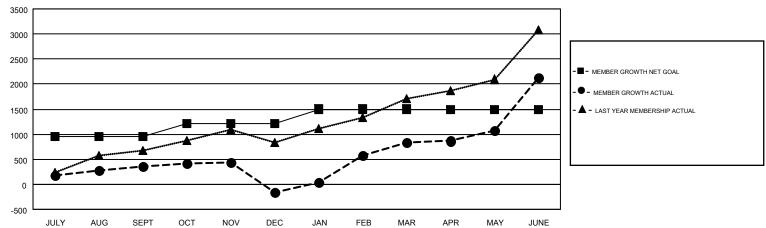

## GMT MONTHLY MEMBERSHIP PROGRESS REPORT

Results as of: 6/30/2018

**LOCATION: INDIA** 

Multiple District 318

N S SANKAR GMT CA 6

| Clubs         |               |           |               | Members               |                           |                         |                                                    |  |
|---------------|---------------|-----------|---------------|-----------------------|---------------------------|-------------------------|----------------------------------------------------|--|
|               | RESULTS FOR   | 2017-2018 |               | RESULTS FOR 2017-2018 |                           |                         |                                                    |  |
| QUARTER       | NEW CLUB GOAL | NEW CLUBS | DROPPED CLUBS | QUARTER               | MEMBER GROWTH NET<br>GOAL | MEMBER GROWTH<br>ACTUAL | DROPPED<br>MEMBERS ACTUAL<br>(including transfers) |  |
| JULY/AUG/SEPT | 18            | 25        | 2             | JULY/AUG/SEPT         | 945                       | 1,084                   | 697                                                |  |
| OCT/NOV/DEC   | 8             | 8         | 26            | OCT/NOV/DEC           | 270                       | 568                     | 1,068                                              |  |
| JAN/FEB/MAR   | 6             | 12        | 4             | JAN/FEB/MAR           | 285                       | 1,581                   | 305                                                |  |
| APR/MAY/JUNE  | 3             | 16        | 9             | APR/MAY/JUNE          | -15                       | 2,988                   | 1,602                                              |  |

## GOALS AND ACTUAL MEMBERS CUMULATIVE

| DROPPED CLUBS: 41  DROPPED MEMBERS |       | 532 CLUBS OF 663 ADDED 1 OR MORE<br>NEW MEMBERS | GENDER DISTR<br>MALE<br>FEMALE | 19,618 (82.91%)<br>4,045 (17.09%) |   |
|------------------------------------|-------|-------------------------------------------------|--------------------------------|-----------------------------------|---|
| DECEASED                           | 85    | CLICK HERE FOR CUMULATIVE                       | TOTAL FAMILY UNIT MEMBERS      |                                   | 0 |
| CLUB CANCELLED                     | 914   | MEMBERSHIP DATA                                 |                                | WINO HALF                         | 0 |
| OTHER                              | 2,673 |                                                 | FAMILY MEMBERS PAY             | YING HALF                         | ١ |
| TOTAL                              | 3,672 |                                                 | 0000                           |                                   |   |