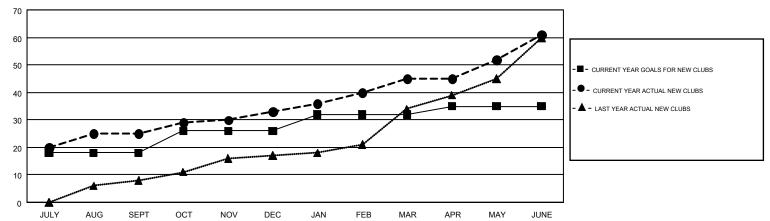

## GMT MONTHLY MEMBERSHIP PROGRESS REPORT

Results as of: 6/30/2018

**LOCATION: INDIA** 

Multiple District 318

N S SANKAR GMT CA 6

| Clubs         |               |           |               | Members               |                           |                         |                                                    |  |
|---------------|---------------|-----------|---------------|-----------------------|---------------------------|-------------------------|----------------------------------------------------|--|
|               | RESULTS FOR   | 2017-2018 |               | RESULTS FOR 2017-2018 |                           |                         |                                                    |  |
| QUARTER       | NEW CLUB GOAL | NEW CLUBS | DROPPED CLUBS | QUARTER               | MEMBER GROWTH NET<br>GOAL | MEMBER GROWTH<br>ACTUAL | DROPPED<br>MEMBERS ACTUAL<br>(including transfers) |  |
| JULY/AUG/SEPT | 18            | 25        | 2             | JULY/AUG/SEPT         | 945                       | 1,084                   | 697                                                |  |
| OCT/NOV/DEC   | 8             | 8         | 26            | OCT/NOV/DEC           | 270                       | 568                     | 1,068                                              |  |
| JAN/FEB/MAR   | 6             | 12        | 4             | JAN/FEB/MAR           | 285                       | 1,581                   | 305                                                |  |
| APR/MAY/JUNE  | 3             | 16        | 9             | APR/MAY/JUNE          | -15                       | 2,988                   | 1,602                                              |  |

## GOALS AND ACTUAL NEW CLUBS CUMULATIVE